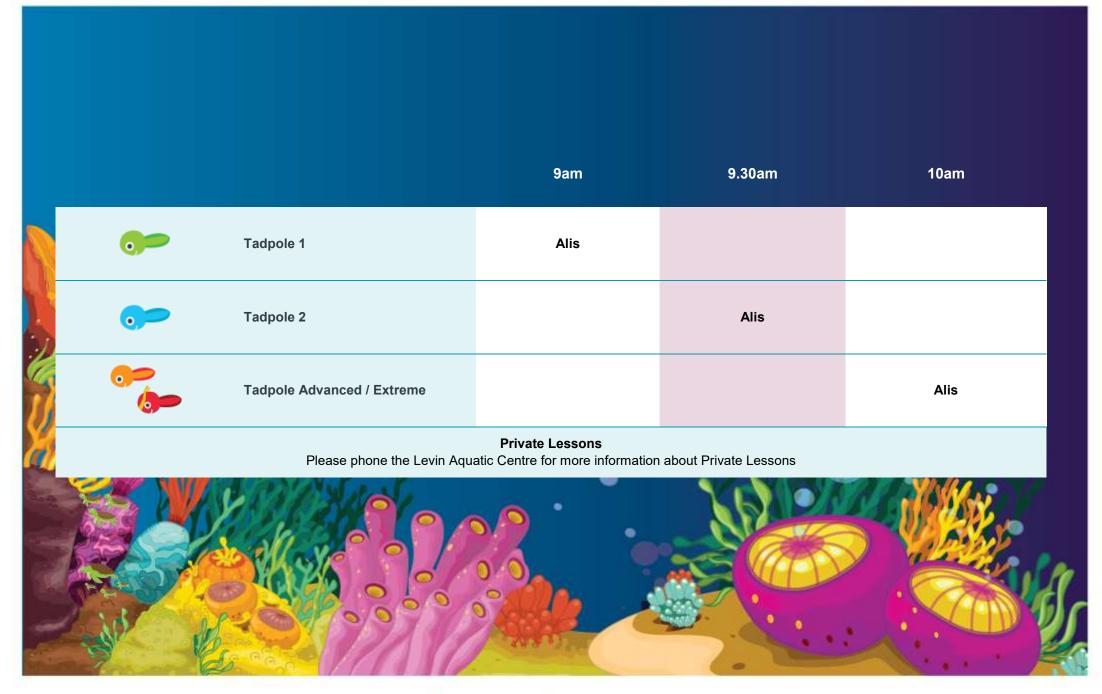

|  |                 |           | 8.30am | 3.30pm   | 4pm      | 4.30pm   | 5pm      | 5.30pm   |
|--|-----------------|-----------|--------|----------|----------|----------|----------|----------|
|  | <b></b>         | Tadpole 1 |        | DaniElle |          |          |          |          |
|  | <b>,</b>        | Tadpole 2 |        |          | DaniElle |          |          |          |
|  |                 | Starfish  |        |          |          | DaniElle |          |          |
|  | \$              | Seahorse  |        |          |          |          | DaniElle |          |
|  | <b>&gt;</b> 200 | Seal      |        |          |          |          |          | DaniElle |
|  |                 | Stingray  |        | Alis     |          |          |          |          |
|  | <b>&gt;</b>     | Swordfish |        |          | Alis     |          |          |          |
|  | <u></u>         | Dolphin   |        |          |          | Alis     |          |          |
|  |                 | Penguin   |        |          |          |          | Alis     |          |
|  | *               | Adult     | Alis   |          |          |          |          |          |
|  | Private Lessons |           |        |          |          |          |          | (        |

Please phone the Levin Aquatic Centre for more information about Private Lessons