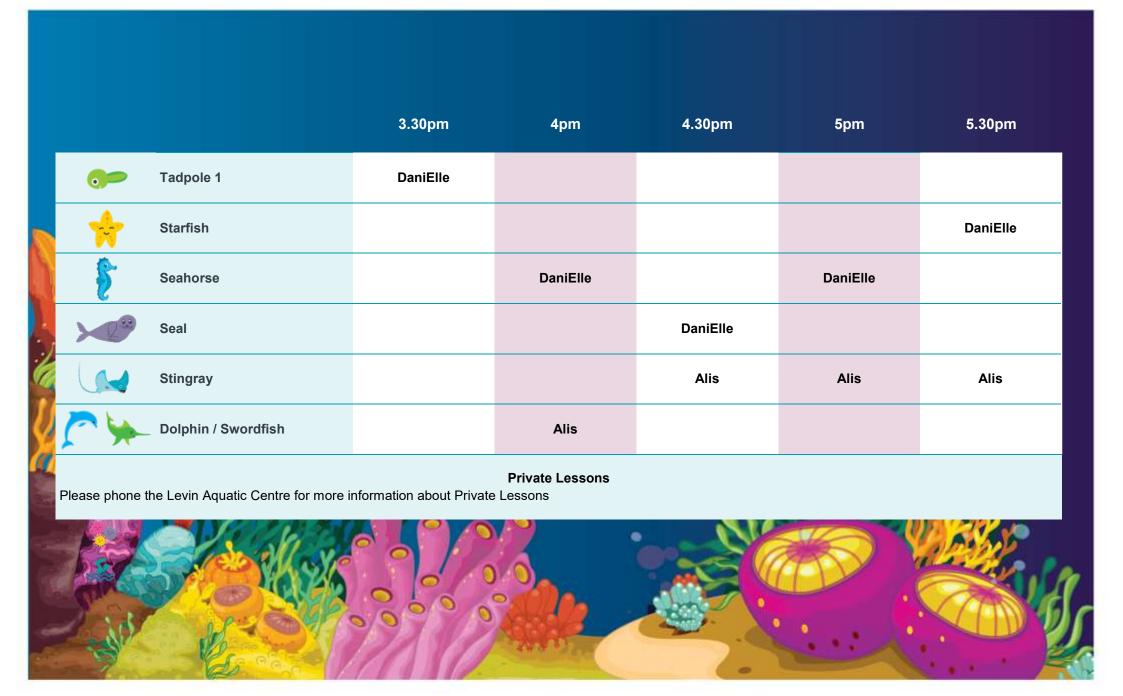

|  |                 |           | 8.30am | 3.30pm   | 4pm      | 4.30pm   | 5pm      | 5.30pm   |
|--|-----------------|-----------|--------|----------|----------|----------|----------|----------|
|  | <b></b>         | Tadpole 1 |        | DaniElle |          |          |          |          |
|  | <b>,</b>        | Tadpole 2 |        |          | DaniElle |          |          |          |
|  |                 | Starfish  |        |          |          | DaniElle |          |          |
|  | \$              | Seahorse  |        |          |          |          | DaniElle |          |
|  | <b>&gt;</b> 200 | Seal      |        |          |          |          |          | DaniElle |
|  |                 | Stingray  |        | Alis     |          |          |          |          |
|  | <b>&gt;</b>     | Swordfish |        |          | Alis     |          |          |          |
|  | <u></u>         | Dolphin   |        |          |          | Alis     |          |          |
|  |                 | Penguin   |        |          |          |          | Alis     |          |
|  | *               | Adult     | Alis   |          |          |          |          |          |
|  | Private Lessons |           |        |          |          |          |          | (        |