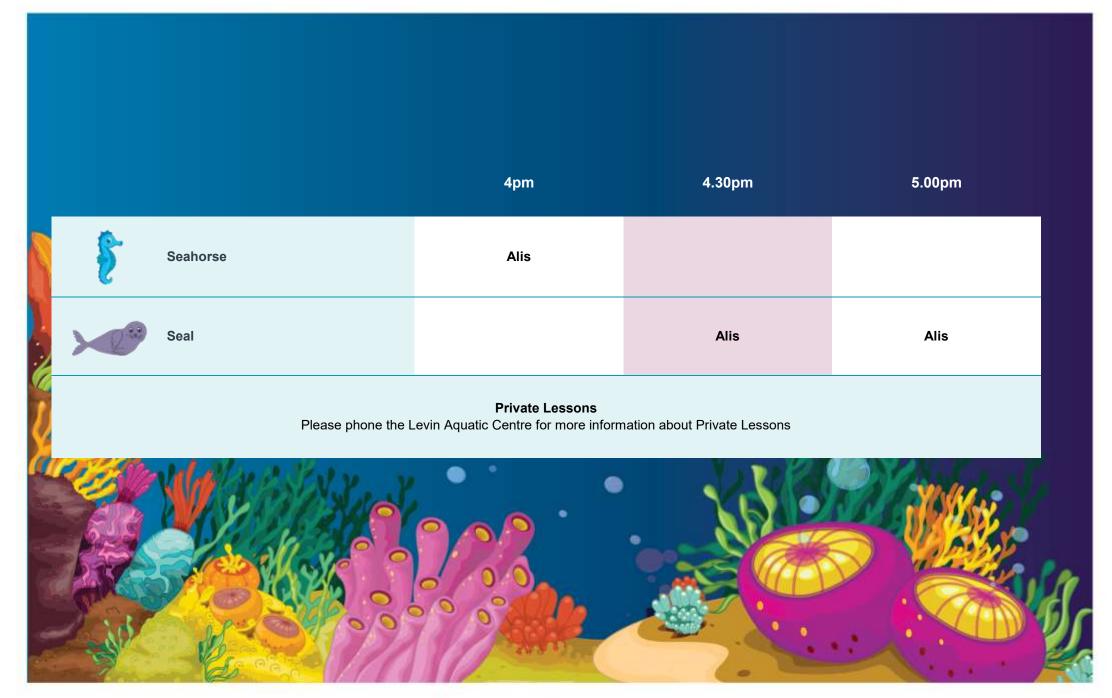

|  |                 |           | 8.30am | 3.30pm   | 4pm      | 4.30pm   | 5pm      | 5.30pm   |
|--|-----------------|-----------|--------|----------|----------|----------|----------|----------|
|  | <b></b>         | Tadpole 1 |        | DaniElle |          |          |          |          |
|  | <b>,</b>        | Tadpole 2 |        |          | DaniElle |          |          |          |
|  |                 | Starfish  |        |          |          | DaniElle |          |          |
|  | \$              | Seahorse  |        |          |          |          | DaniElle |          |
|  | <b>&gt;</b> 200 | Seal      |        |          |          |          |          | DaniElle |
|  |                 | Stingray  |        | Alis     |          |          |          |          |
|  | <b>&gt;</b>     | Swordfish |        |          | Alis     |          |          |          |
|  | <u></u>         | Dolphin   |        |          |          | Alis     |          |          |
|  |                 | Penguin   |        |          |          |          | Alis     |          |
|  | *               | Adult     | Alis   |          |          |          |          |          |
|  | Private Lessons |           |        |          |          |          |          | (        |