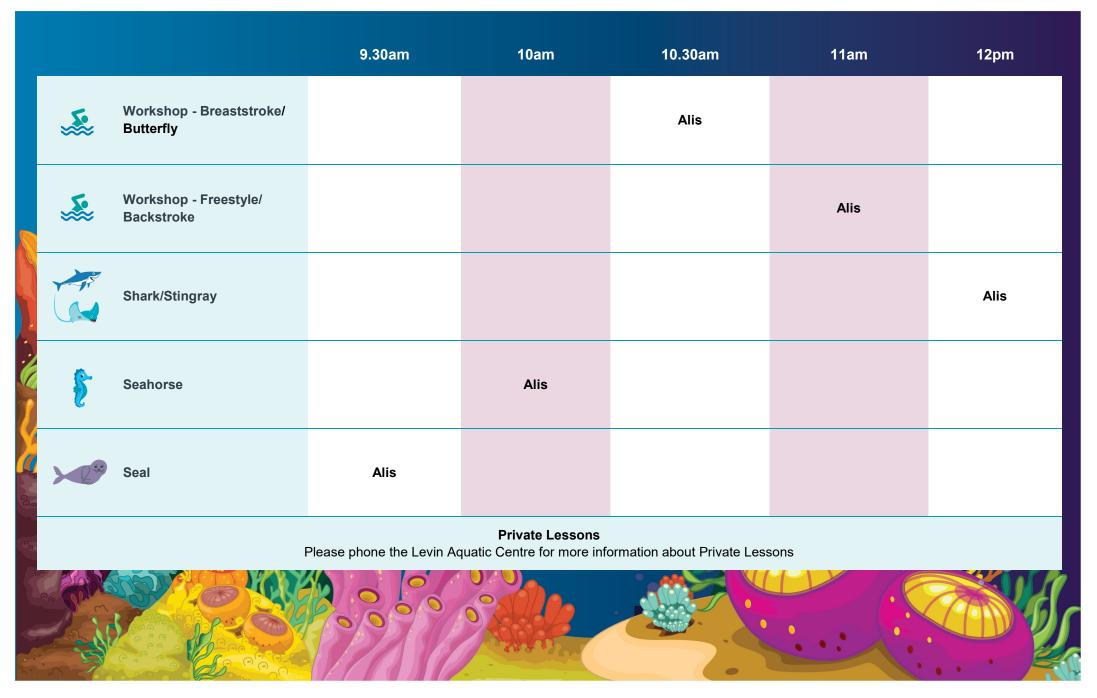

|                                                                                                   |                                   | 9am      | 9.30am   | 10am     | 10.30am  | 11am     | 11.30am  |
|---------------------------------------------------------------------------------------------------|-----------------------------------|----------|----------|----------|----------|----------|----------|
| *                                                                                                 | Starfish                          | DaniElle |          |          |          |          |          |
| \$                                                                                                | Seahorse                          |          | DaniElle |          |          |          |          |
| >000                                                                                              | Seal                              |          |          | DaniElle |          |          |          |
|                                                                                                   | Stingray                          |          |          |          | DaniElle |          |          |
| <b>*</b>                                                                                          | Swordfish (Teach Pool)            |          |          |          |          | DaniElle |          |
|                                                                                                   | Shark Seal or below               |          |          |          |          |          | DaniElle |
| <b>*</b>                                                                                          | Swordfish (Main Pool)             |          | Rhona    |          |          |          |          |
|                                                                                                   | Dolphin                           |          |          | Rhona    |          |          |          |
|                                                                                                   | Penguin                           |          |          |          | Rhona    |          |          |
| <u> </u>                                                                                          | Workshop – Breaststroke/Butterfly |          |          |          |          | Rhona    |          |
|                                                                                                   | Workshop - Freestyle/Backstroke   |          |          |          |          |          | Rhona    |
| Private Lessons  Please phone the Levin Aquatic Centre for more information about Private Lessons |                                   |          |          |          |          |          |          |