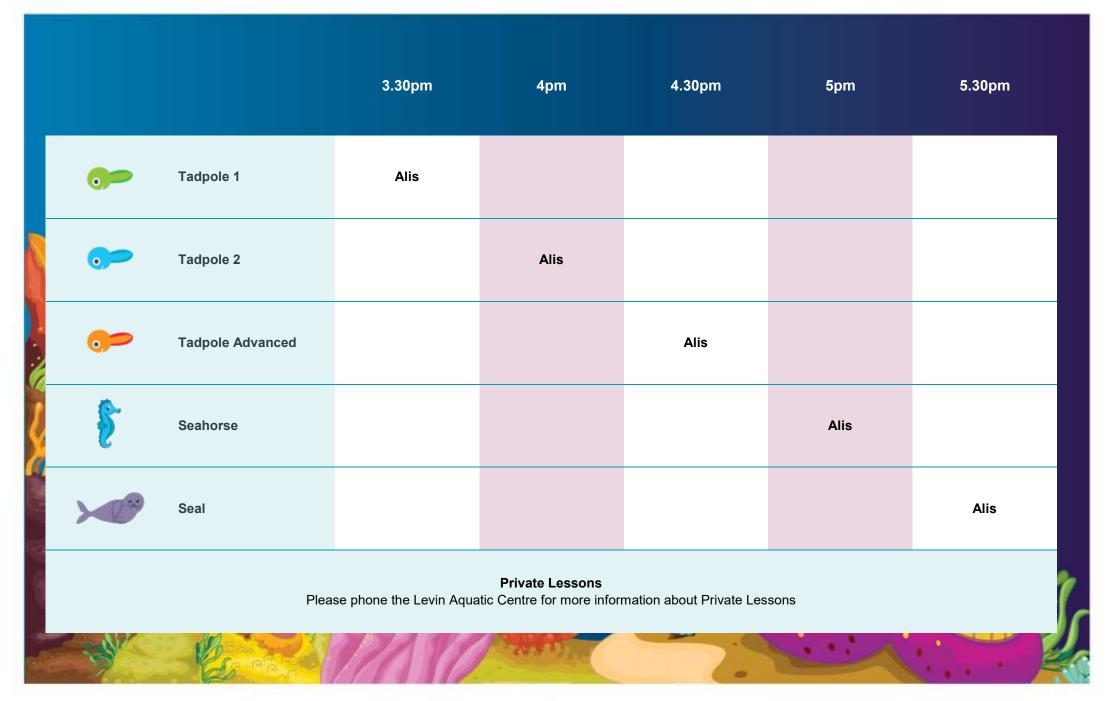

Foxton Class Timetable Thursday AM 25 July - 26 Sept 2024

|             |                      | 3.30pm   | 4pm      | 4.30pm   | 5pm      | 5.30pm   |
|-------------|----------------------|----------|----------|----------|----------|----------|
| <b></b>     | Tadpole 1            | DaniElle |          |          |          |          |
| <u></u>     | Tadpole 2            |          | DaniElle |          |          |          |
| *           | Starfish             |          |          | DaniElle |          |          |
| \$          | Seahorse             |          |          |          | DaniElle |          |
| >0°         | Seal                 |          |          |          |          | DaniElle |
|             | Stingray             | Alis     |          |          |          |          |
| <b>&gt;</b> | Swordfish/Dolphin    |          | Alis     |          |          |          |
|             | Penguin/Peng Adv/Imp |          |          | Alis     |          |          |
| <b>Æ</b>    | Adult                |          |          |          |          | Alis     |

## **Private Lessons**

Please phone the Levin Aquatic Centre for more information about Private Lessons