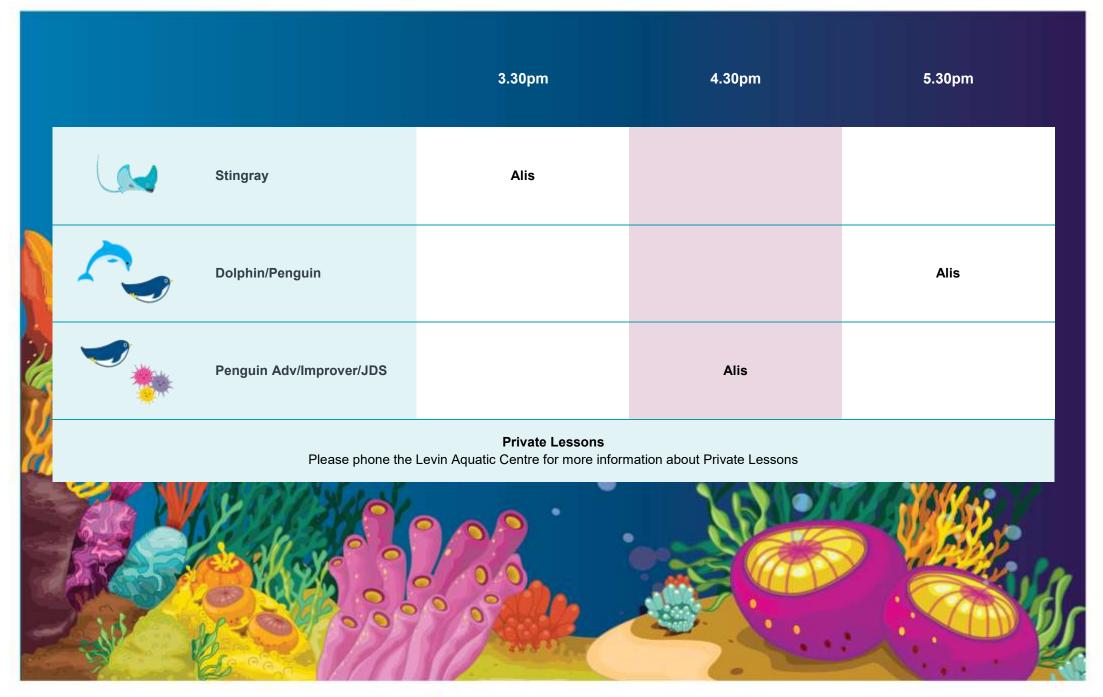

Foxton Class Timetable Thursday AM 25 July - 26 Sept 2024

|             |                      | 3.30pm   | 4pm      | 4.30pm   | 5pm      | 5.30pm   |
|-------------|----------------------|----------|----------|----------|----------|----------|
| <b></b>     | Tadpole 1            | DaniElle |          |          |          |          |
| <u></u>     | Tadpole 2            |          | DaniElle |          |          |          |
| *           | Starfish             |          |          | DaniElle |          |          |
| \$          | Seahorse             |          |          |          | DaniElle |          |
| >0°         | Seal                 |          |          |          |          | DaniElle |
|             | Stingray             | Alis     |          |          |          |          |
| <b>&gt;</b> | Swordfish/Dolphin    |          | Alis     |          |          |          |
|             | Penguin/Peng Adv/Imp |          |          | Alis     |          |          |
| <b>Æ</b>    | Adult                |          |          |          |          | Alis     |

## **Private Lessons**

Please phone the Levin Aquatic Centre for more information about Private Lessons