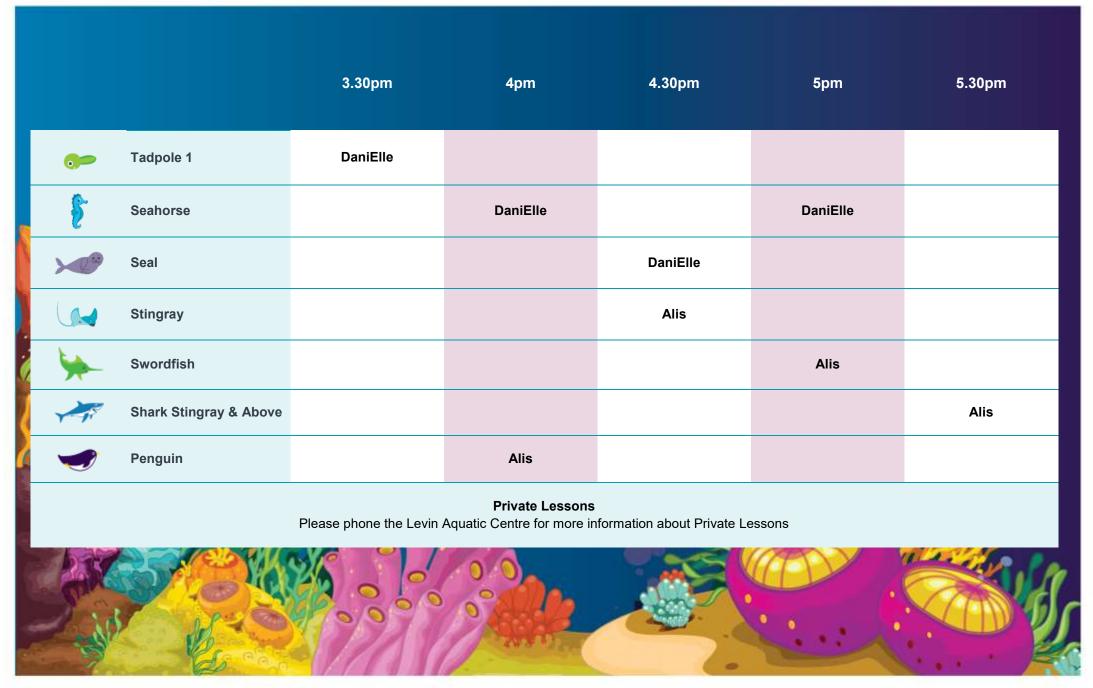

Foxton Class Timetable Thursday AM 25 July - 26 Sept 2024

|             |                      | 3.30pm   | 4pm      | 4.30pm   | 5pm      | 5.30pm   |
|-------------|----------------------|----------|----------|----------|----------|----------|
| <b></b>     | Tadpole 1            | DaniElle |          |          |          |          |
| <u></u>     | Tadpole 2            |          | DaniElle |          |          |          |
| *           | Starfish             |          |          | DaniElle |          |          |
| \$          | Seahorse             |          |          |          | DaniElle |          |
| >0°         | Seal                 |          |          |          |          | DaniElle |
|             | Stingray             | Alis     |          |          |          |          |
| <b>&gt;</b> | Swordfish/Dolphin    |          | Alis     |          |          |          |
|             | Penguin/Peng Adv/Imp |          |          | Alis     |          |          |
| <b>Æ</b>    | Adult                |          |          |          |          | Alis     |

## **Private Lessons**

Please phone the Levin Aquatic Centre for more information about Private Lessons