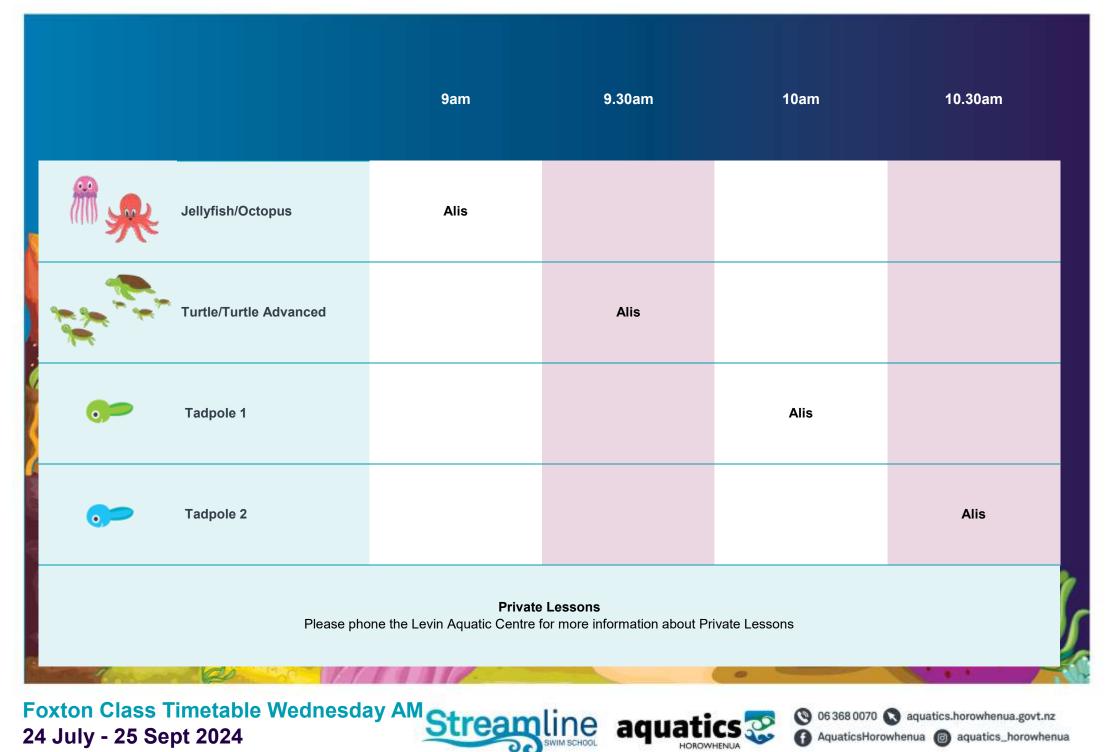

Foxton Class Timetable Thursday AM 25 July - 26 Sept 2024

|             |                      | 3.30pm   | 4pm      | 4.30pm   | 5pm      | 5.30pm   |
|-------------|----------------------|----------|----------|----------|----------|----------|
| <b></b>     | Tadpole 1            | DaniElle |          |          |          |          |
| <u></u>     | Tadpole 2            |          | DaniElle |          |          |          |
| *           | Starfish             |          |          | DaniElle |          |          |
| \$          | Seahorse             |          |          |          | DaniElle |          |
| >0°         | Seal                 |          |          |          |          | DaniElle |
|             | Stingray             | Alis     |          |          |          |          |
| <b>&gt;</b> | Swordfish/Dolphin    |          | Alis     |          |          |          |
|             | Penguin/Peng Adv/Imp |          |          | Alis     |          |          |
| <b>Æ</b>    | Adult                |          |          |          |          | Alis     |

## **Private Lessons**

Please phone the Levin Aquatic Centre for more information about Private Lessons