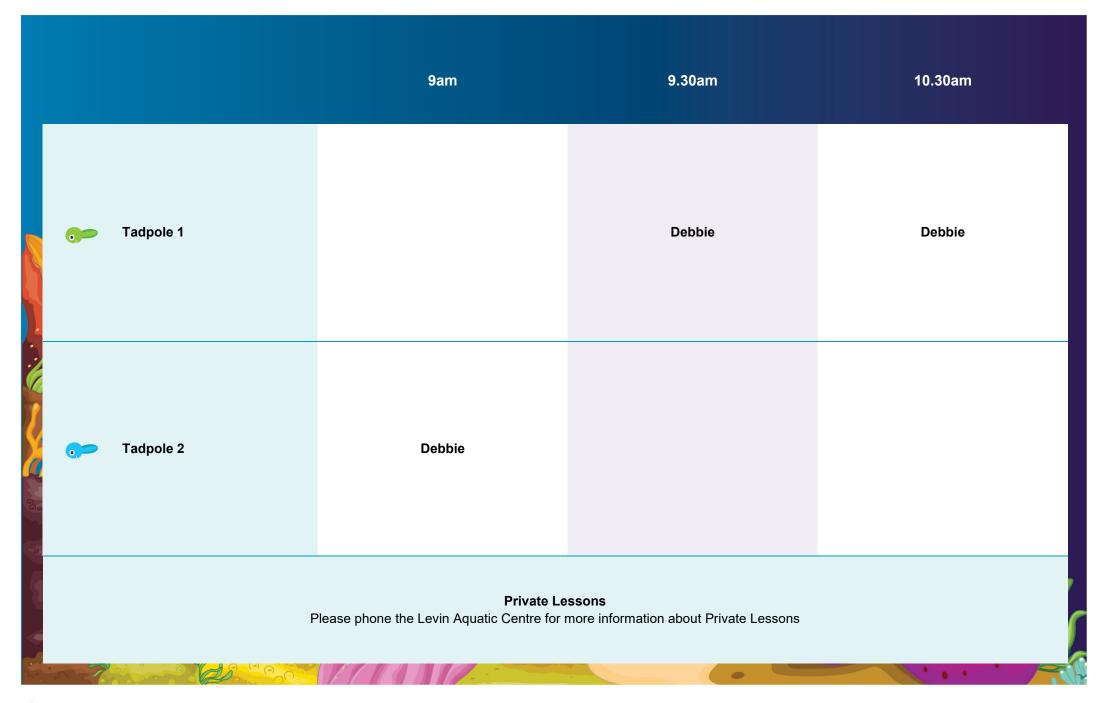

|          | Stingray            |          |          |          |         | Christel |         |          |
| · ·        |          | Swordfish           |          |          |          |         |          |         | Alis     |
| 000        |          | Dolphin             |          |          |          |         |          | Krystal |          |
| 00         |          | Penguin             |          |          |          | Krystal |          |         |          |
|            | <b>₹</b> | Fitness Youth Squad | Krystal  |          |          |         |          |         |          |
|            |          |                     |          |          |          |         |          |         |          |

## **Class Timetable Monday PM**

17 October - 12 December 2022















|          |           | 3.30pm   | 4pm      | 4.30pm   | 5pm      | 5.30pm   |
|----------|-----------|----------|----------|----------|----------|----------|
| 0,       | Tadpole 1 |          | Dale     |          |          |          |
| 0,       | Tadpole 2 |          |          |          | Dale     |          |
|          | Starfish  |          |          |          |          | Dale     |
| •        | Seahorse  |          | Christel |          | Christel |          |
|          | Seal      |          |          | Dale     |          | Christel |
|          | Stingray  | Dale     |          | Christel |          |          |
| <b>*</b> | Swordfish | Christel |          |          |          |          |
| 2        | Dolphin   |          | Krystal  |          |          |