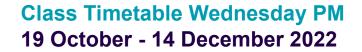

**Class Timetable Wednesday AM** 19 October - 14 December 2022

|                    | 3.30pm  | 4pm     | 4.30pm  | 5pm     | 5.30pm |
|--------------------|---------|---------|---------|---------|--------|
| Tadpole 1          |         |         | Dale    |         |        |
| Tadpole 2          |         | Dale    |         |         |        |
| Seahorse           |         |         |         | Dale    |        |
| Seal               | Dale    |         | Krystal |         |        |
| Stingray           |         | Krystal |         |         |        |
| Sharks (main pool) |         |         |         |         | Dale   |
| Swordfish          | Krystal |         |         | Krystal |        |
|                    |         |         |         |         |        |