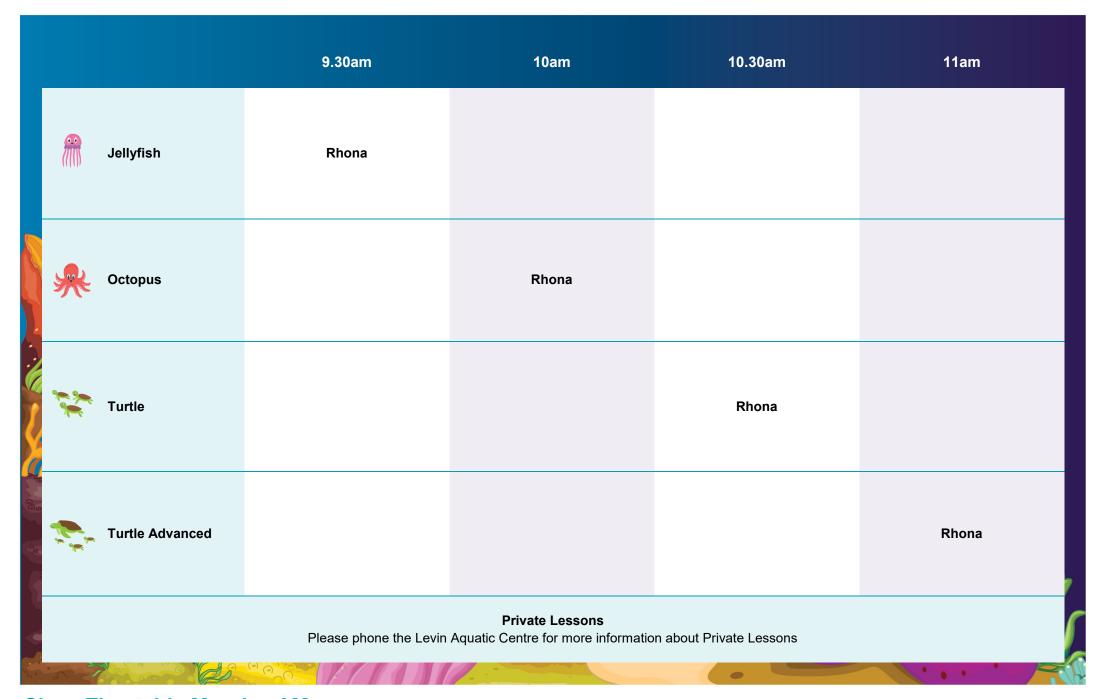

**Class Timetable Monday AM** 17 October - 12 December 2022







|            |          |                     | 3.30pm   | 4pm      | 4.30pm   | 4.45pm  | 5pm      | 5.15pm  | 5.30pm   |
|------------|----------|---------------------|----------|----------|----------|---------|----------|---------|----------|
| 6          |          | Tadpole 1           | Alis     |          |          |         |          |         |          |
| •          |          | Tadpole 2           |          | Alis     |          |         |          |         |          |
| •          |          | Tadpole Advanced    |          |          | Alis     |         |          |         |          |
|            |          | Tadpole Extreme     |          |          |          |         | Alis     |         |