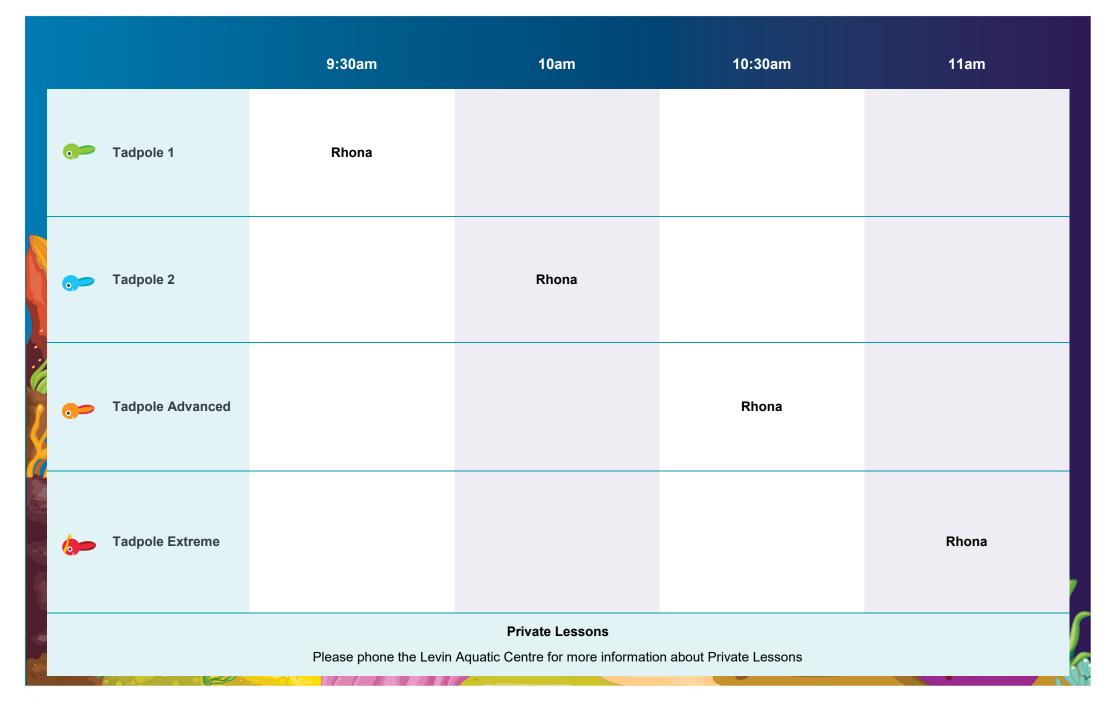

| Tadpole 1 |          | Dale     |          |          |          |
| 0,       | Tadpole 2 |          |          |          | Dale     |          |
|          | Starfish  |          |          |          |          | Dale     |
| •        | Seahorse  |          | Christel |          | Christel |          |
|          | Seal      |          |          | Dale     |          | Christel |
|          | Stingray  | Dale     |          | Christel |          |          |
| <b>*</b> | Swordfish | Christel |          |          |          |          |
| 2        | Dolphin   |          | Krystal  |          |          |          |
|          | Penguin   | Krystal  |          |          |          |          |
|          |           |          |          |          |          |          |











**Class Timetable Wednesday AM** 19 October - 14 December 2022







|                    | 3.30pm  | 4pm     | 4.30pm  | 5pm     | 5.30pm |
|--------------------|---------|---------|---------|---------|--------|
| Tadpole 1          |         |         | Dale    |         |        |
| Tadpole 2          |         | Dale    |         |         |        |
| Seahorse           |         |         |         | Dale    |        |
| Seal               | Dale    |         | Krystal |         |        |
| Stingray           |         | Krystal |         |         |        |
| Sharks (main pool) |         |         |         |         | Dale   |
| Swordfish          | Krystal |         |         | Krystal |        |
|                    |         |         |         |         |        |