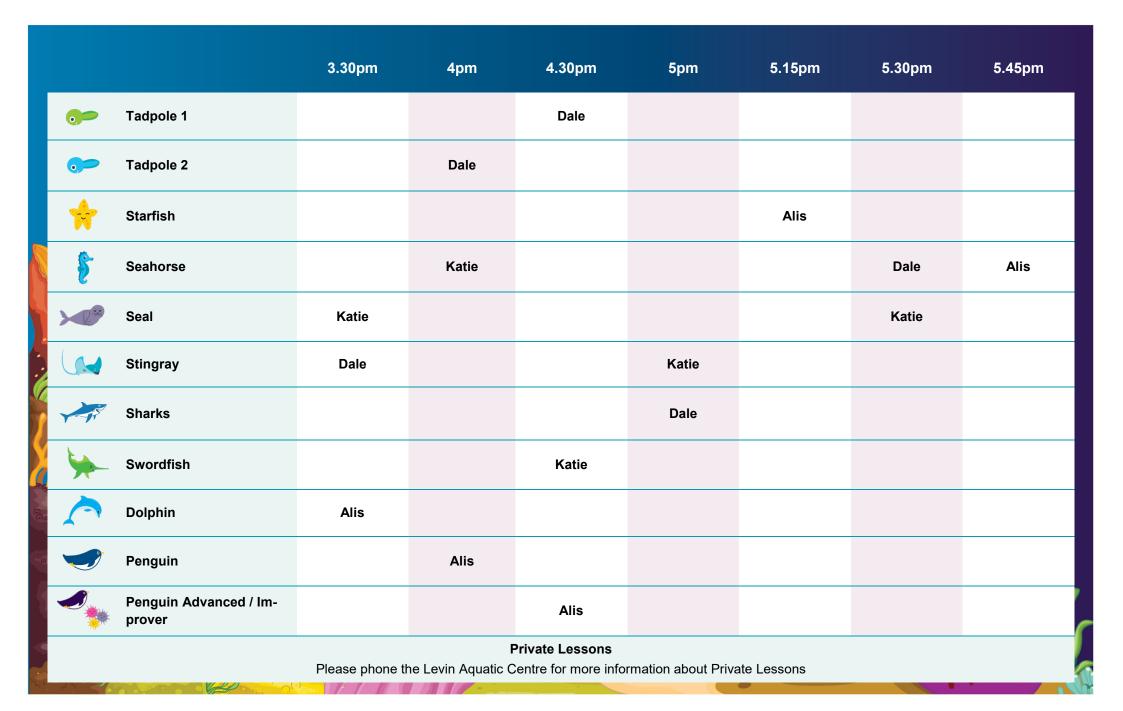

**Class Timetable Thursday AM** 9 February - 6 April 2023

|     |           |                  | 3.30pm | 4pm  | 4.15pm             | 4.30pm | 5pm   | 5.30pm |
|-----|-----------|------------------|--------|------|--------------------|--------|-------|--------|
| H   |           |                  | 3.30pm | 4pm  | 4. I <b>3</b> pili | 4.30pm | эрш   | 3.30pm |
|     | <u></u>   | Tadpole 1        |        |      |                    | Dale   |       |        |
|     | <u></u>   | Tadpole 2        | Dale   |      |                    |        |       |        |
|     | <u></u>   | Tadpole Advanced |        |      |                    | Alis   |       |        |
|     | \$        | Seahorse         | Alis   |      |                    |        | Dale  |        |
| 3   | Div.      | Seal             |        | Alis |                    |        |       |        |
|     |           | Stingray         |        | Dale |                    |        |       | Alis   |
|     | a         | Swordfish        |        |      |                    |        | Alis  |        |
| 1   |           | Dolphin          |        |      |                    |        |       | Katie  |
|     |           | Penguin          |        |      |                    |        | Katie |        |
| 36  |           | Penguin Advanced |        |      | Katie              |        |       |        |
| CO. |           | Improver         | Katie  |      |                    |        |       |        |
| 1   | <b>\$</b> | Adult Beginner   |        |      |                    |        |       | Dale   |
|     |           |                  |        |      |                    |        |       |        |